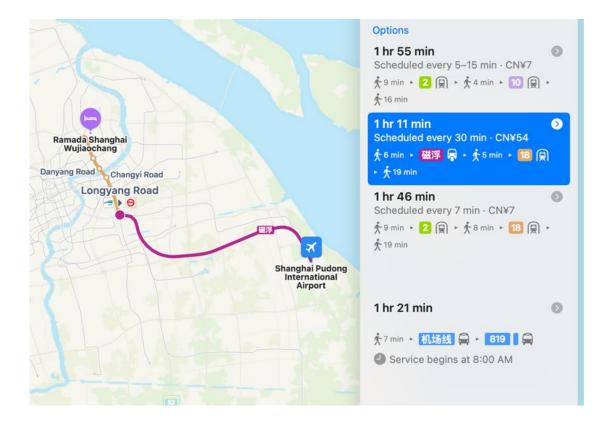

### Transportation from Ramada Shanghai Wujiaochang hotel to Nordic Centre

32 minutes by walk, 6-7 minutes by taxi (cash), ¥ 16–24