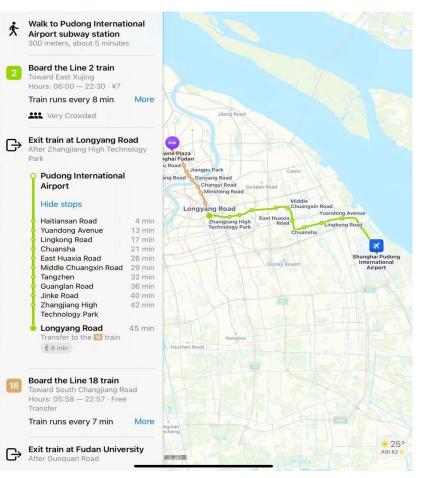

### From Shanghai Pudong International Airport to Crowne Plaza Shanghai Fudan hotel

By Taxi: 33-40min (Highway) ¥120-130 (Starting price CNY16, CNY2.7 per km over 2km.)

19 October 2023By Metro: Pudong International Airport - Line 2 - Long YangRoad to Line 18 -- Fudan University Station(2 hour 14 minutes in daytime)¥8

You can check the timetable on the website, the last train will be between 22:00 and 23:00 <u>Shanghai Metro (shmetro.com</u>).

You can buy tickets from vending machines in metro stations or pay with WeChat and Alipay codesweeping.

Shanghai Metro fares are charged according to the journey and cost between CNY3-8.

By Bus: You can pay by cash, WeChat or Alipay. Bus prices are generally CNY 2.