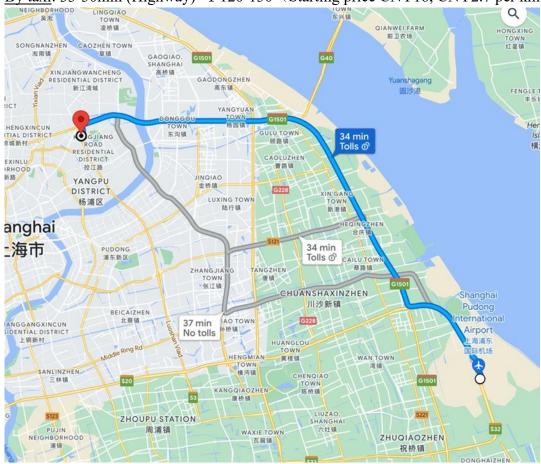

### From Shanghai Pudong International Airport to Ramada Shanghai Wujiaochang hotel

By taxi: 33-30min (Highway) ¥120-130 (Starting price CNY16, CNY2.7 per km over 2km.)

By Public Transport: Pudong International Airport - Line 4, ¥ 24