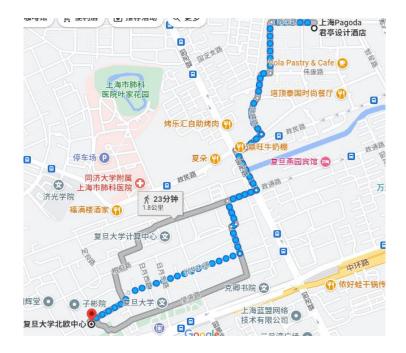

# Transportation from Pagoda hotel to Nordic Centre

23 minutes by walk, 7 minutes by taxi,  $\Upsilon$  16 - 24

Please note: Transportation options and availability may vary depending on the airport and city. It's always a good idea to check with your hotel or the airport for the most up-to-date information. All public transport requires a walk, walking navigation suggestions download APP: Amap, Baidu map.