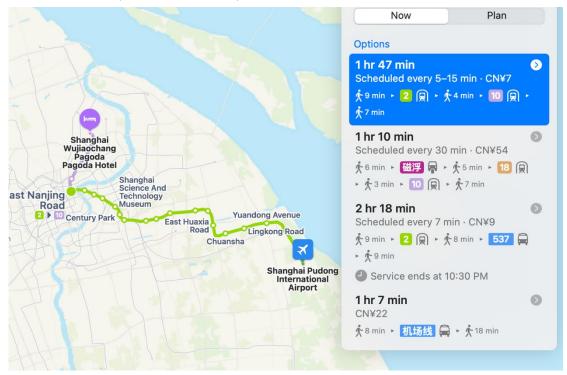

### From Shanghai Pudong International Airport to Crowne Plaza Shanghai Fudan hotel

By Taxi: 33-40min (Highway) ¥120-130 (Starting price CNY16, CNY2.7 per km over 2km.)

19 October 2023By Metro: Pudong International Airport - Line 2 - Long YangRoad to Line 18 -- Fudan University Station(2 hour 14 minutes in daytime)¥8

You can check the timetable on the website, the last train will be between 22:00 and 23:00 <u>Shanghai Metro (shmetro.com</u>).

You can buy tickets from vending machines in metro stations or pay with WeChat and Alipay codesweeping.

Shanghai Metro fares are charged according to the journey and cost between CNY3-8.

By Bus: You can pay by cash, WeChat or Alipay. Bus prices are generally CNY 2.