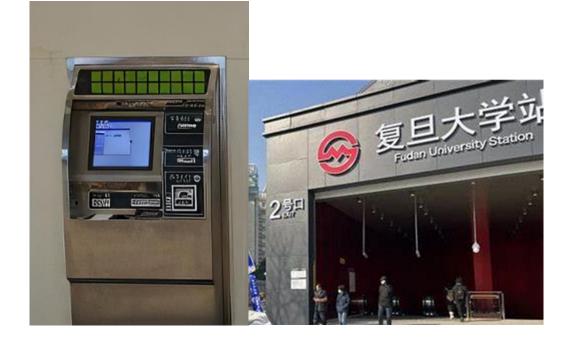

You can check the timetable on the website, the last train will be between 22:00 and 23:00 <u>Shanghai Metro (shmetro.com</u>).

You can buy tickets from vending machines in metro stations or pay with WeChat and Alipay codesweeping.