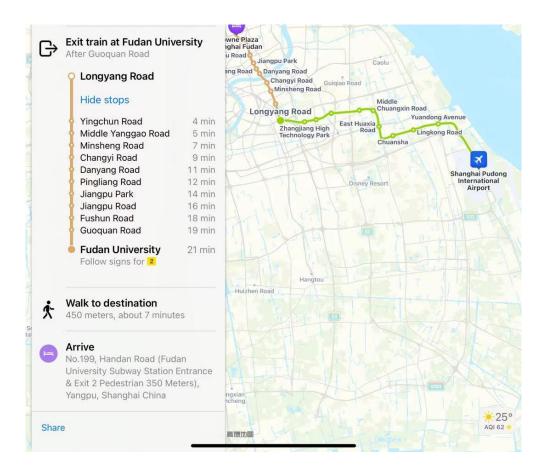

### From Shanghai Pudong International Airport to Crowne Plaza Shanghai Fudan hotel

By Taxi: 33-40min (Highway) ¥120-130 (Starting price CNY16, CNY2.7 per km over 2km.)

19 October 2023By Metro: Pudong International Airport - Line 2 - Long YangRoad to Line 18 -- Fudan University Station(2 hour 14 minutes in daytime)¥8

You can check the timetable on the website, the last train will be between 22:00 and 23:00 <u>Shanghai Metro (shmetro.com</u>).

You can buy tickets from vending machines in metro stations or pay with WeChat and Alipay codesweeping.

Shanghai Metro fares are charged according to the journey and cost between CNY3-8.

By Bus: You can pay by cash, WeChat or Alipay. Bus prices are generally CNY 2.