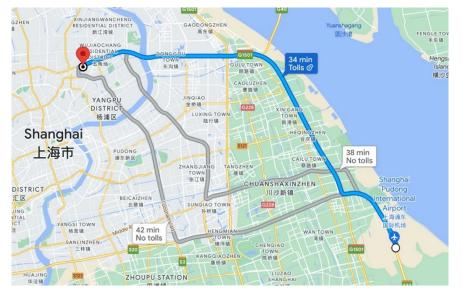

### From Shanghai Pudong International Airport to Crowne Plaza Shanghai Fudan hotel

By Taxi: 33-40min (Highway) ¥120-130 (Starting price CNY16, CNY2.7 per km over 2km.)

19 October 2023By Metro: Pudong International Airport - Line 2 - Long YangRoad to Line 18 -- Fudan University Station(2 hour 14 minutes in daytime)¥8