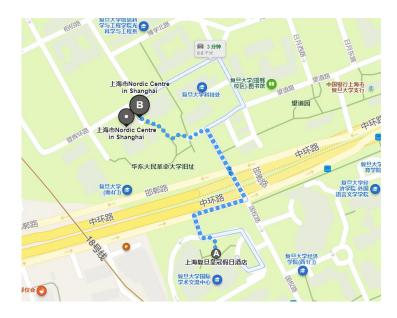

### Transportation from Crowne Plaza Shanghai Fudan hotel to Nordic Centre

4 minutes by walk.