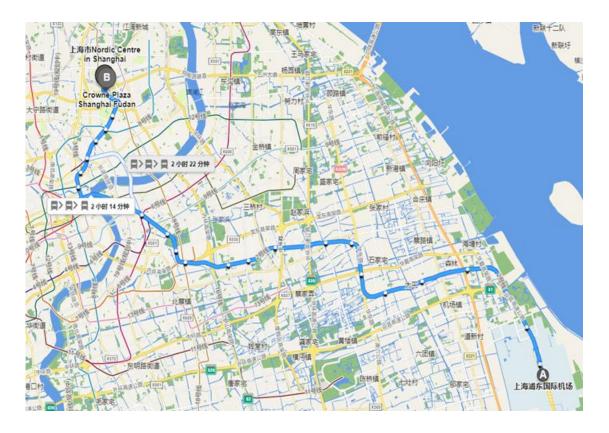

### From Shanghai Pudong International Airport to Crowne Plaza Shanghai Fudan hotel

By Taxi: 33-40min (Highway) ¥120-130 (Starting price CNY16, CNY2.7 per km over 2km.)

19 October 2023By Metro: Pudong International Airport - Line 2 - Long YangRoad to Line 18 -- Fudan University Station(2 hour 14 minutes in daytime)¥8