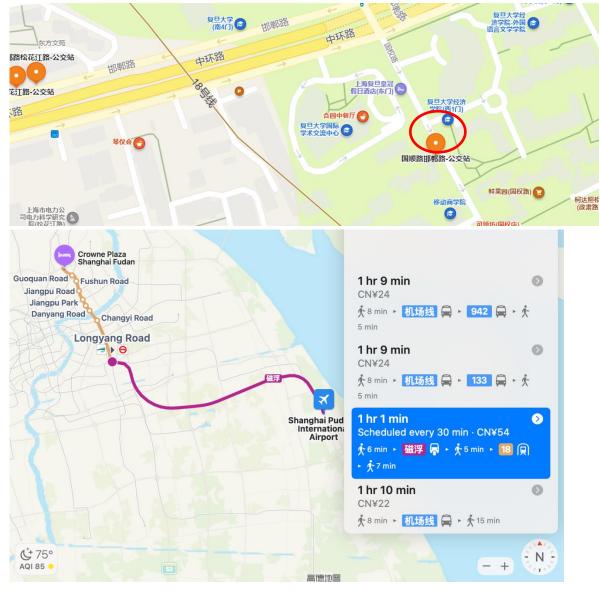

### From Shanghai Pudong International Airport to Crowne Plaza Shanghai Fudan hotel

By Taxi: 33-40min (Highway) ¥120-130 (Starting price CNY16, CNY2.7 per km over 2km.)

19 October 2023By Metro: Pudong International Airport - Line 2 - Long YangRoad to Line 18 -- Fudan University Station(2 hour 14 minutes in daytime)¥8

### Transportation from Crowne Plaza Shanghai Fudan hotel to Nordic Centre

4 minutes by walk.